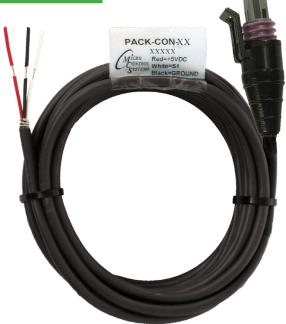

## **PACK-CON-XXX Description & Specifications**

Part # PACK-CON-XXX (specify footage in part#)

## **Description**

The PACK-CON cable is designed with a 3 position connector that is molded to the cable providing a liquid tight environment seal and strain relief for the cable.

The wire is sealed and crimped to the Packard connector providing a liquid tight environment and strain relief.

The PACK-CON cable is designed to be used with MCS-Pressure Transducers.

The cable is a three wire shielded #20 AWG, tinned copper, .016 wall, PVC. Built to stand up to the harsh HVAC/R environment.

It is available in standard lengths of: 20, 40 and 60 foot with a removable 3 position connector to provide easy serviceability.