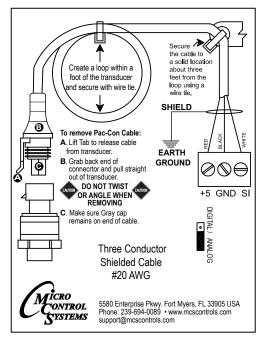

The PACK-CON cable is designed to be used with MCS-Pressure Transducers.

The cable is a three wire shielded #20 AWG, tinned copper, .016 wall, PVC. Built to stand up to the harsh HVAC/R environment.

It is available in standard lengths of: 20, 40 and 60 foot with a removable 3 position connector to provide easy serviceability.

## **Specifications**

| Standard Temperature Range | 20°C to +75°C            |
|----------------------------|--------------------------|
| Suggested Working Voltage  | 300V Max                 |
| Conductor DCV              | 10.6 Ohms/M' @ 20C (nom) |
| Shield Resistance          | 16.9 Ohms/M' @ 20C (nom) |
| Mutual Capacitance         | 31.7 pF/ft. @ 1kHz (nom) |
| Ground Capacitance         | 57.1 p/ft. @ 1kHz (nom)  |
| Characteristic Impedance   | 59.4 Ohms @ 1MHz (nom)   |

| CABLE                 |                                                                                                 |
|-----------------------|-------------------------------------------------------------------------------------------------|
|                       | (7/28) Tinned<br>Copper—.036" diameter                                                          |
| Insulation            |                                                                                                 |
|                       | Aluminum/Polyester Tape<br>Shield —.152" dia<br>(Foil Out) in direct contact<br>with drain wire |
| Jacket                | .032" Wall, (PVC)216" +/10"dia -Pressure Extrude for True Round                                 |
| Connector, 3 position | Molded to the cable                                                                             |